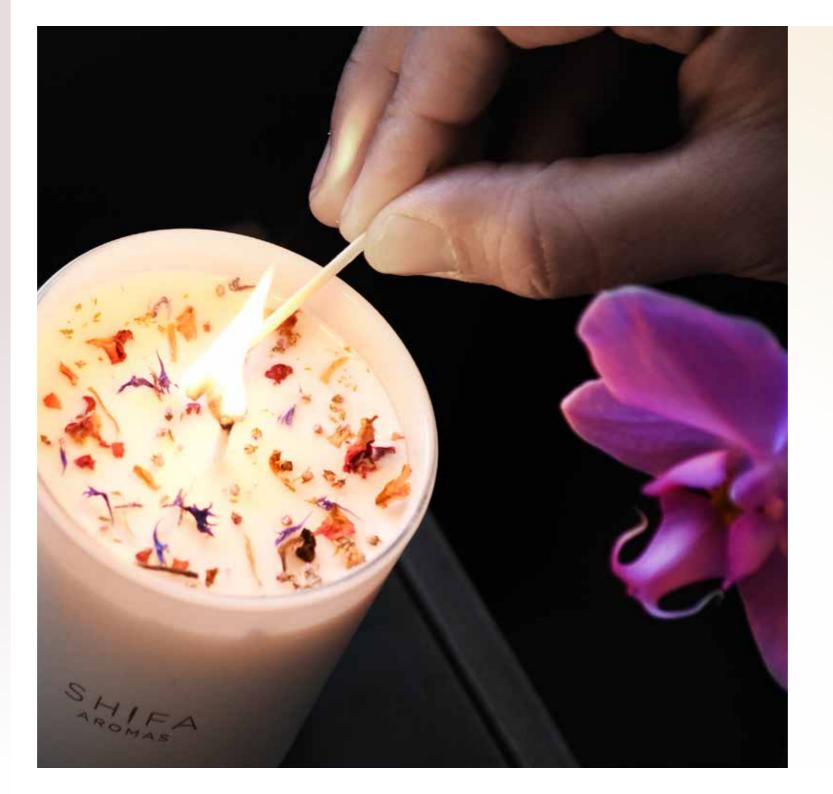

### NEW 2019!

100ml | Eco-Friendly | Paraben Free

Luxury Glass Candles

Our luxurious glass candles come in a premium matt white finish completed with the Shifa Aromas logo in gold. Our candles are hand poured and hand finished with the finest natural botanicals which are aesthetically pleasing and captivating.

220g net | 30cl Glass | Cotton-wick | Lasts up to 45-50 hours

| SHIFA                                                   | SHIF R                                                           | SHIFA                                                                                          | SHIFA                                                                                                | SHIEX                                  | SHIFA                                                      |
|---------------------------------------------------------|------------------------------------------------------------------|------------------------------------------------------------------------------------------------|------------------------------------------------------------------------------------------------------|----------------------------------------|------------------------------------------------------------|
| Medeninghit Room<br>Internet Contraction<br>Contraction | Constanting Constant<br>Annual Constanting<br>Annual Constanting | Morana San Santa<br>Analas (1,110) an<br>Analas (1,110) an<br>Analas (1,110)<br>Analas (1,110) | General F. Generation<br>Respiration to the<br>Vision to constru-<br>tion to construct to generation | German Dorana<br>an anna an<br>amhrana | Pergenses<br>tanin seriet taninat<br>series seriet taninat |