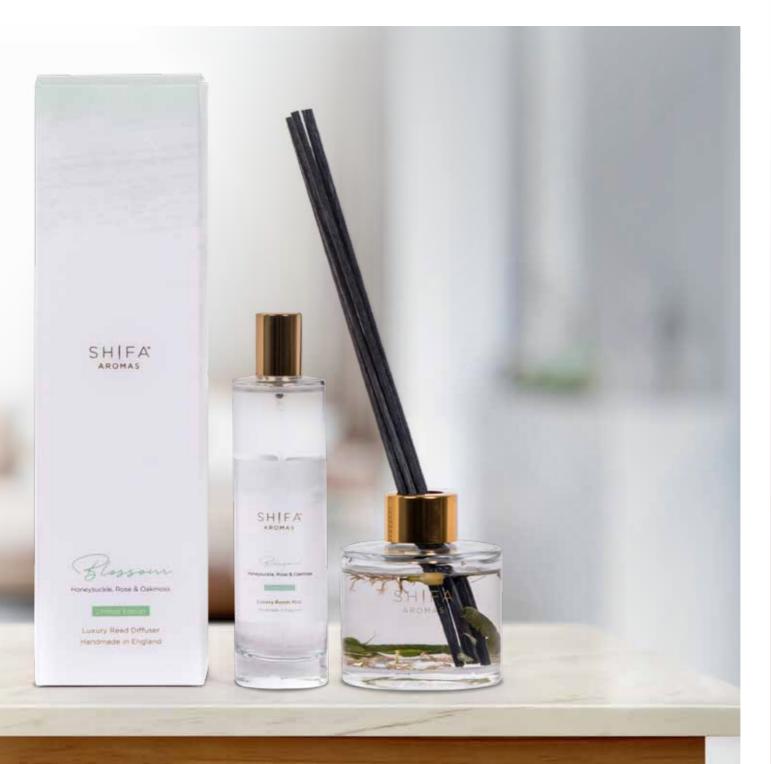

Limited Edition Collections Twenty nineteen

At Shifa Aromas throughout the year we aim to bring our customers limited edition collections that are inspired by the seasons and festive events.

For 2019 we have launched 'Blossom' in a diffuser and room mist which is a delicate fragrance that has notes of Honeysuckle, Rose & Oakmoss. In Autumn 2019 our festive candle for Christmas will be launched.

#### Take time to ... embrace

with *Closson* 

Our limited edition Spring fragrance 'Blossom' is a fresh floral harmony of Honeysuckle with a hint of Passion fruit and Lemon followed by a sensual floral heart of Ottoman Rose & Jasmine, resting on a aromatic base of Oakmoss, Tonka, Amyris & Musk. The diffuser is infused with delicate petals of soft pink Cornflowers. Jasmine flower buds and Lemon leaves.

Available in Reed Diffuser and Room Mist

Our Inspiration ...

The inspiration behind 'Shifa Aromas' came from nature itself... whilst using natural botanicals and resins in our products we realised that we could not only achieve an aesthetically pleasing product with captivating aromas but at the same time we could also enjoy a therapeutic experience which is much needed in today's hectic lifestyles. We wanted our products to provide comfort, peace and relaxation.

Luxury Reed Diffusers

Our stylish and sophisticated diffusers come in a premium glass bottle finished with the Shifa Aromas logo in gold complimented with a golden cap. Our diffusers are infused with natural botanicals which would compliment any space.

> 100ml | Fibre Reed Sticks Lasts 10-12 weeks | Refills available

Our stylish and sophisticated room mists come in a premium glass bottles complimented with a gold nozzle, collar and cap. These mists can be used as a room mist, linen mist or a bathroom mist ideal to create a scented atmosphere in any space.