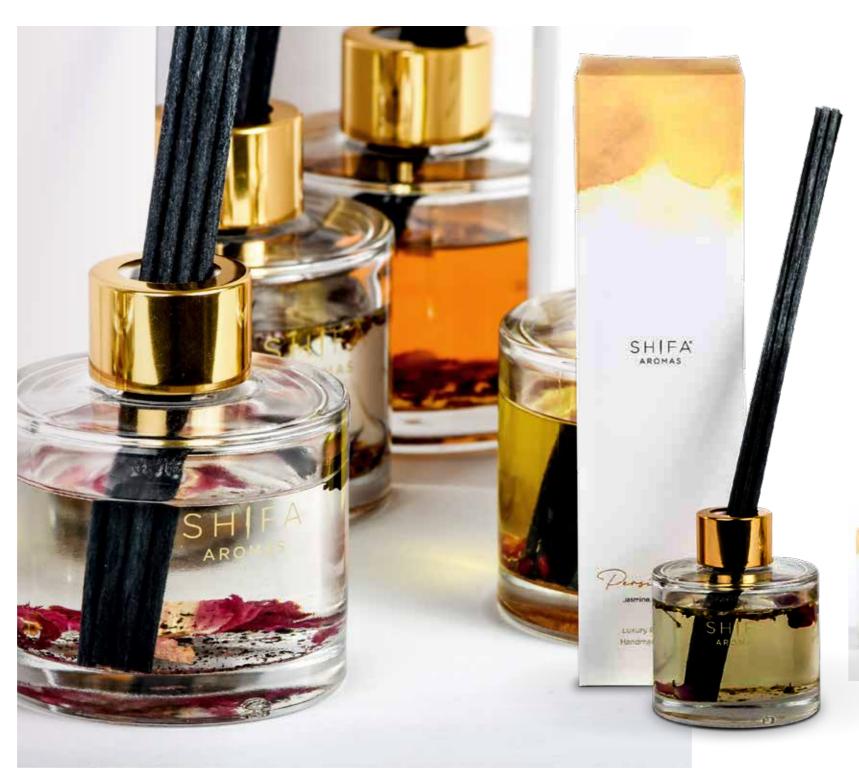

Luxury Reed Diffusers

Our stylish and sophisticated diffusers come in a premium glass bottle finished with the Shifa Aromas logo in gold complimented with a golden cap. Our diffusers are infused with natural botanicals which would compliment any space.

> 100ml | Fibre Reed Sticks Lasts 10-12 weeks | Refills available

Our stylish and sophisticated room mists come in a premium glass bottles complimented with a gold nozzle, collar and cap. These mists can be used as a room mist, linen mist or a bathroom mist ideal to create a scented atmosphere in any space.

> 100ml | Fibre Reed Sticks Lasts 10-12 weeks | Refills available

Our Uniqueness ...

Our luxurious glass candles and diffusers are carefully hand finished with high quality botanicals making each piece unique and special to you.