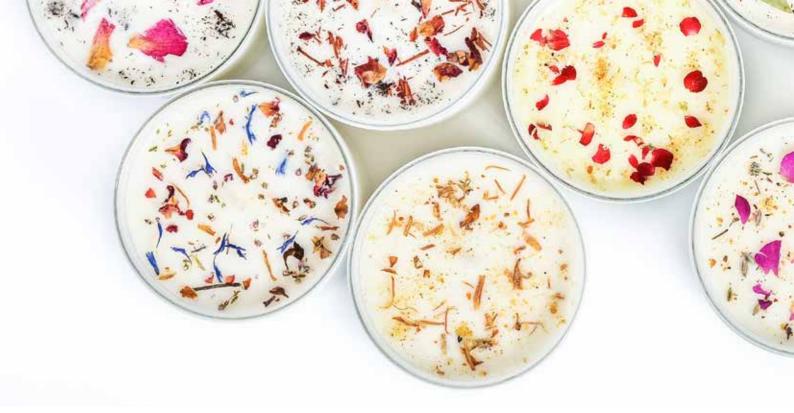

### NEW 2019!

100ml | Eco-Friendly | Paraben Free

Luxury Glass Candles

Our luxurious glass candles come in a premium matt white finish completed with the Shifa Aromas logo in gold. Our candles are hand poured and hand finished with the finest natural botanicals which are aesthetically pleasing and captivating.

220g net | 30cl Glass | Cotton-wick | Lasts up to 45-50 hours

| SHIFA                                                   | SHIF R                                                           | SHIFA                                                                                          | SHIFA                                                                                                | SHIEX                                  | SHIFA                                                      |
|---------------------------------------------------------|------------------------------------------------------------------|------------------------------------------------------------------------------------------------|------------------------------------------------------------------------------------------------------|----------------------------------------|------------------------------------------------------------|
| Medeninghit Room<br>Internet Contraction<br>Contraction | Constanting Constant<br>Annual Constanting<br>Annual Constanting | Morana San Santa<br>Analas (1,110) an<br>Analas (1,110) an<br>Analas (1,110)<br>Analas (1,110) | General F. Generation<br>Respiration to the<br>Vision to constru-<br>tion to construct to generation | German Dorana<br>an anna an<br>amhrana | Pergenses<br>tanin seriet taninat<br>series seriet taninat |

Luxury Travel Tin Candles

Our modern travel tins come in a high quality gold tin ideal for your home or your bag every time you travel.

200g net | Cotton-wick | Lasts up to 30 hours