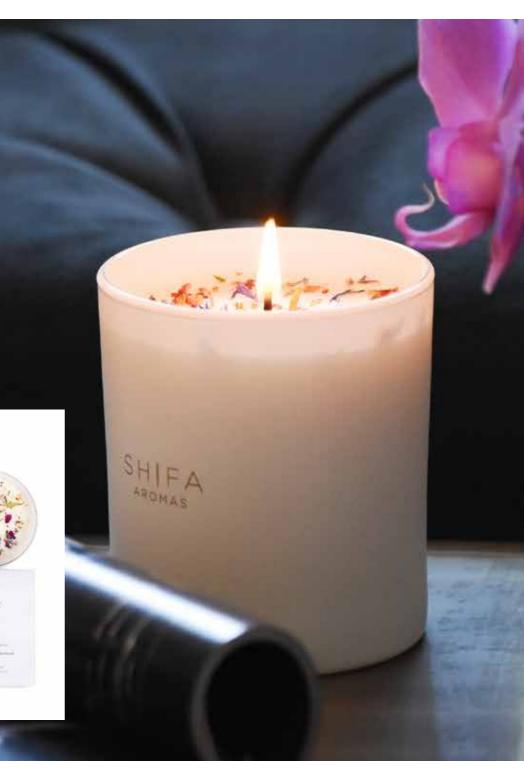

### NEW 2019!

100ml | Eco-Friendly | Paraben Free

Luxury Glass Candles

Our luxurious glass candles come in a premium matt white finish completed with the Shifa Aromas logo in gold. Our candles are hand poured and hand finished with the finest natural botanicals which are aesthetically pleasing and captivating.

220g net | 30cl Glass | Cotton-wick | Lasts up to 45-50 hours

| SHIFA                                                   | SHIF R                                                           | SHIFA                                                                                          | SHIFA                                                                                                | SHIEX                                  | SHIFA                                                      |
|---------------------------------------------------------|------------------------------------------------------------------|------------------------------------------------------------------------------------------------|------------------------------------------------------------------------------------------------------|----------------------------------------|------------------------------------------------------------|
| Medeninghit Room<br>Internet Contraction<br>Contraction | Constanting Constant<br>Annual Constanting<br>Annual Constanting | Morana San Santa<br>Analas (1,110) an<br>Analas (1,110) an<br>Analas (1,110)<br>Analas (1,110) | General F. Generation<br>Respiration to the<br>Vision to constru-<br>tion to construct to generation | German Dorana<br>an anna an<br>amhrana | Pergenses<br>tanin seriet taninat<br>series seriet taninat |