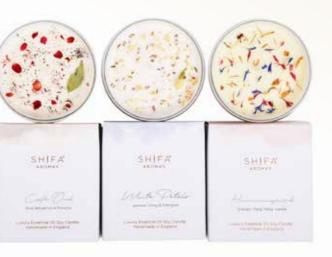

#### Take time to... dream

with White Petals

White Petals is a graceful concoction of aromatic essential oils of Palmarosa leading into a floral heart of Jasmine, Petitgrain and Ylang. This elegant fragrance ends with spicy notes of Clove. The luxury glass candle and diffuser are infused with delicate petals of Jasmine, Camomile and Heather flowers.

#### Take time to ... be happy

with Hummingbird

Hummingbird is an exotic aroma based on essential oils of citrusy notes such as Lemon, Mandarin and Orange carried by soothing Geranium & Lavender ending with Petitgrain and Ylang notes. The luxury glass candle and diffuser are infused with Orange Blossom Flowers, Pink and Blue Cornflowers.

Take time to ... contemplate

with Cafe Ord

Café Oud is a modern fusion of essential oils that include Bergamot and spicy Pimento leading into a rich heart of precious Oud and Davana which blend beautifully into notes of Vanilla and Suede. The luxury glass candle and diffuser are infused with Persian Tea Rose Petals, Tea Leaves and Oud Wood.