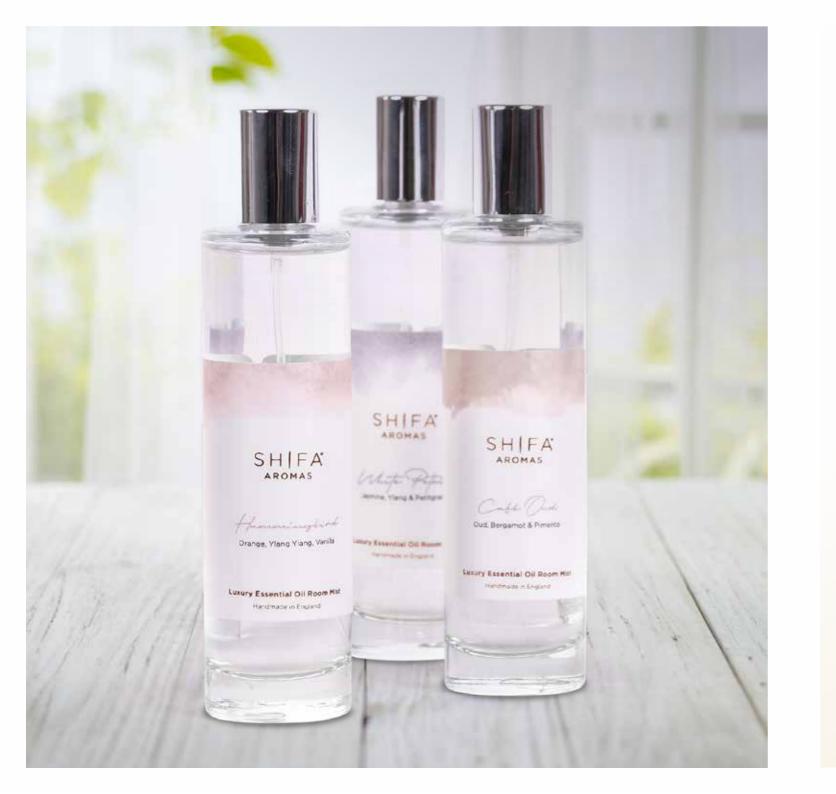

NEW 2019! Luxury Essential Oil Room Mists

Our stylish and sophisticated essential oil room mists come in a premium glass bottles complimented with a silver nozzle, collar and cap. These mists can be used as a room mist, linen mist or a bathroom mist ideal to create a scented atmosphere in any space.

100ml | Eco-Friendly | Paraben Free