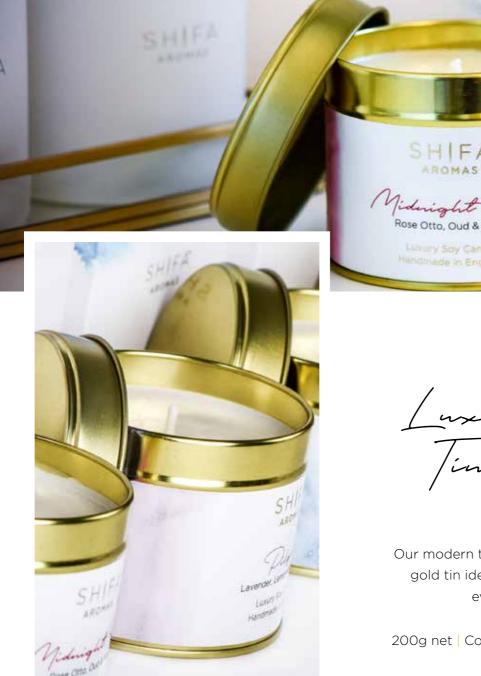

Luxury Travel Tin Candles

Our modern travel tins come in a high quality gold tin ideal for your home or your bag every time you travel.

200g net | Cotton-wick | Lasts up to 30 hours