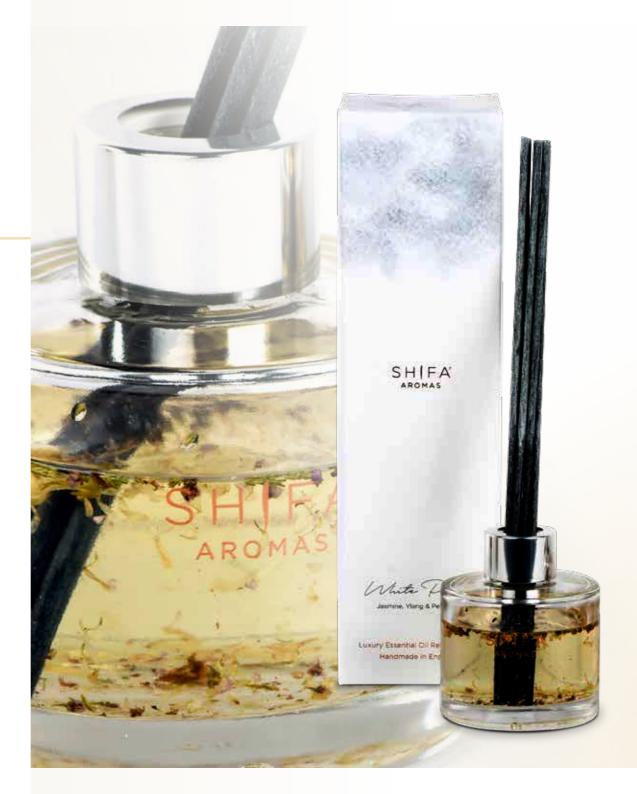

#### Take time to... dream

with White Petals

White Petals is a graceful concoction of aromatic essential oils of Palmarosa leading into a floral heart of Jasmine, Petitgrain and Ylang. This elegant fragrance ends with spicy notes of Clove. The luxury glass candle and diffuser are infused with delicate petals of Jasmine, Camomile and Heather flowers.

NEW 2019! Luxury Essential Oil Room Mists

Our stylish and sophisticated essential oil room mists come in a premium glass bottles complimented with a silver nozzle, collar and cap. These mists can be used as a room mist, linen mist or a bathroom mist ideal to create a scented atmosphere in any space.