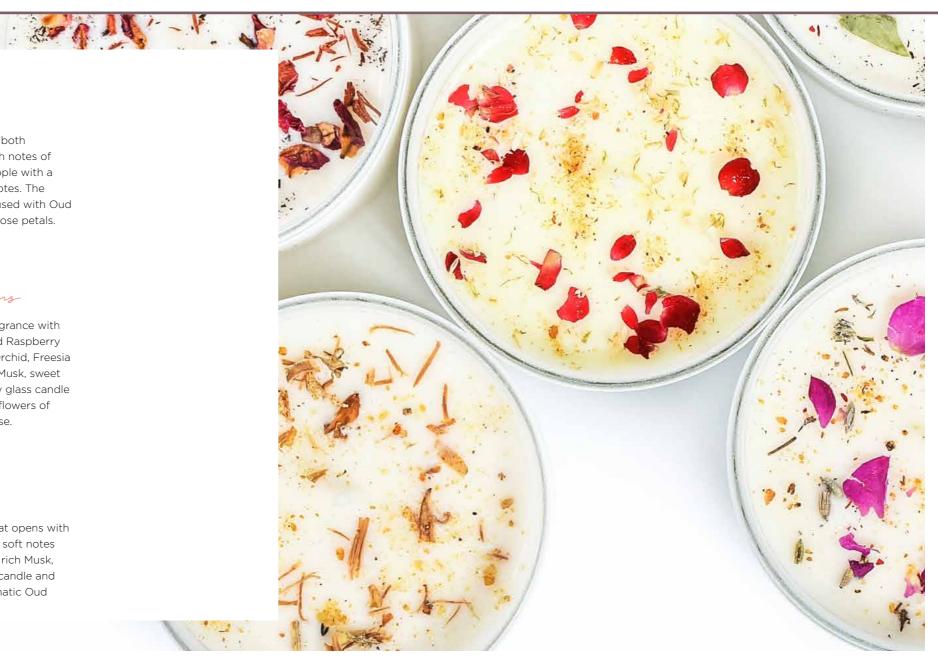

#### Take time to ... relax

with Secret Garden

Secret Garden is a captivating blend of both spicy and fruity fragrances opening with notes of Bergamot, Petitgrain, Peach and Pineapple with a base of sweet burnt sugar and Tonka notes. The luxury glass candle and diffuser are infused with Oud wood, red Sandalwood and the finest Rose petals.

#### Take time to ... Love

with Midnight Rose

Midnight Rose is a sensual fragrance that opens with Mandarin, Rose Otto, Lily, Chamomile & soft notes of Peony resting elegantly on a base of rich Musk, Amber and Patchouli. The luxury glass candle and diffuser are infused with the finest aromatic Oud wood and Peony petals.