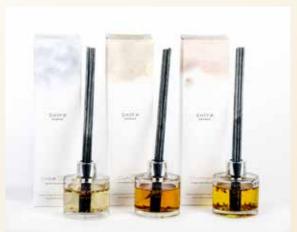

Luxury Reed Diffusers

Our stylish and sophisticated diffusers come in a premium glass bottle finished with the Shifa Aromas logo in rose gold complimented with a silver cap. Our diffusers are infused with natural botanicals which would compliment any space.

> 100ml | Fibre Reed Sticks Lasts 10-12 weeks | Refills available

Our Uniqueness ...

Our luxurious glass candles and diffusers are carefully hand finished with high quality botanicals making each piece unique and special to you.