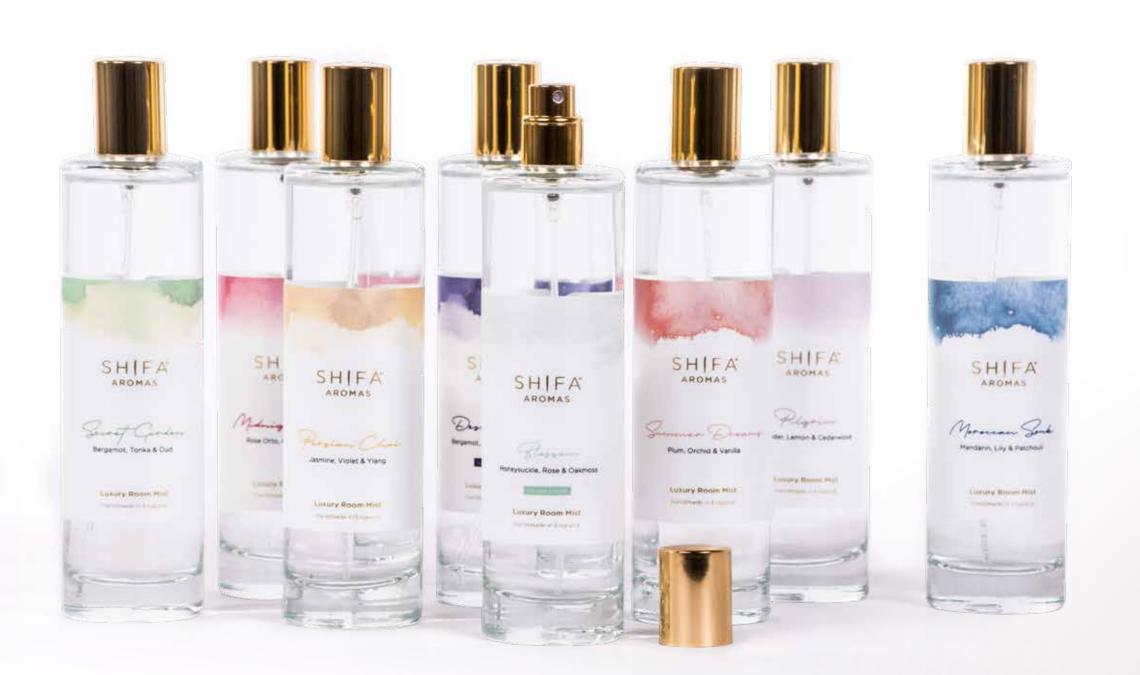

> 100ml | Fibre Reed Sticks Lasts 10-12 weeks | Refills available

Our stylish and sophisticated room mists come in a premium glass bottles complimented with a gold nozzle, collar and cap. These mists can be used as a room mist, linen mist or a bathroom mist ideal to create a scented atmosphere in any space.

NEW 2019! Luxury Essential Oil Room Mists

Our stylish and sophisticated essential oil room mists come in a premium glass bottles complimented with a silver nozzle, collar and cap. These mists can be used as a room mist, linen mist or a bathroom mist ideal to create a scented atmosphere in any space.