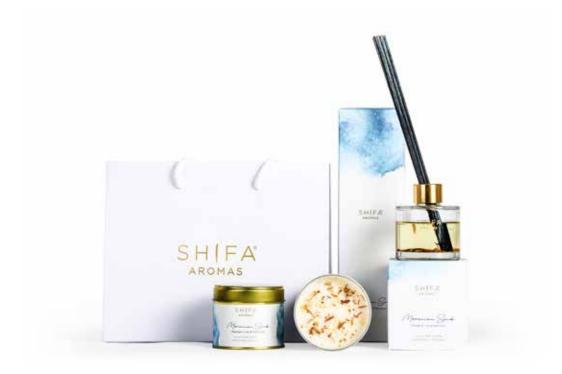

Take time to ... explore

with Moroccan Souk

Moroccan Souk is an adventurous mix of rich accords of Mandarin Tea and Lily supported by Moroccan spices, Orange Blossom and Jasmine resting on a base of Sandal, Patchouli and Musk. The luxury glass candle and diffuser are infused with Orange Blossom flowers, Frankincense and Myrrh resin crystals.

Luxury Travel Tin Candles

Our modern travel tins come in a high quality gold tin ideal for your home or your bag every time you travel.

200g net | Cotton-wick | Lasts up to 30 hours